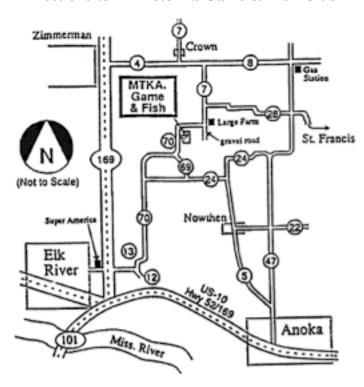

#### **Location:**

Minneapolis Rifle Club (located on Minnetonka Fish & Game Club Property) 8310 Hill and Dale Road, St. Francis MN 55330. See mrra.org for directions or call the contact below.

**Time:** Firing starts promptly at 9:00 AM, Squadding will be completed by 8:45 AM.

# **Range Location:**

# Directions to Minnetonka Game & Fish Club

# **Address:**

Minneapolis Rifle Club & Minnetonka Game and Fish Club 8310 Hill n Dale Dr St. Francis, MN, 55330

# **GPS**:

45 Deg 23 Min 42 Sec North -93 Deg 29 Min 29 Sec West